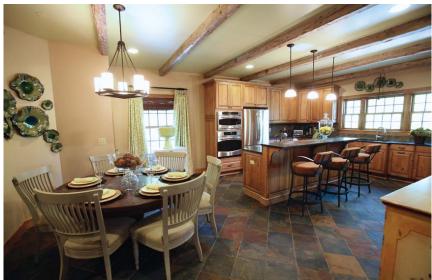

## LEWISBURG, WEST VIRGINIA

211 CROWFIELD CIRCLE, LEWISBURG, WV. 24901 office: 304-647.4188 fax: 304-647.4188

"As the architect of the Shepherd's Cottage, Ed Roach, was careful in organizing the space to make it suit a family getaway with its large eatin kitchen and bedrooms tucked away for privacy. This home just feels like it belongs in the mountains. People are looking for something different from their primary homes in Richmond or D.C., and this cabin has the authentic feel they're seeking." —McIlvaine