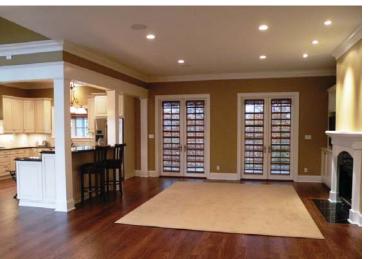

## LEWISBURG, WEST VIRGINIA

211 CROWFIELD CIRCLE, LEWISBURG, WV. 24901 office: 304-647.4188 fax: 304-647.4188

"As the architect of the Shepherd's Cottage, Ed Roach, was careful in organizing the space to make it suit a family getaway with its large eatin kitchen and bedrooms tucked away for privacy. This home just feels like it belongs in the mountains. People are looking for something different from their primary homes in Richmond or D.C., and this cabin has the authentic feel they're seeking." —McIlvaine