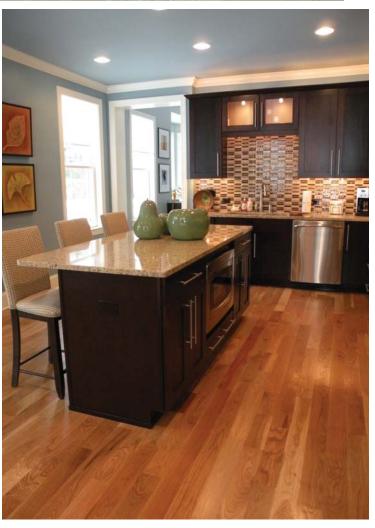

## LEWISBURG, WEST VIRGINIA

211 CROWFIELD CIRCLE, LEWISBURG, WV. 24901 office: 304-647.4188 fax: 304-647.4188

"As the architect of the Shepherd's Cottage, Ed Roach, was careful in organizing the space to make it suit a family getaway with its large eatin kitchen and bedrooms tucked away for privacy. This home just feels like it belongs in the mountains. People are looking for something different from their primary homes in Richmond or D.C., and this cabin has the authentic feel they're seeking." —McIlvaine