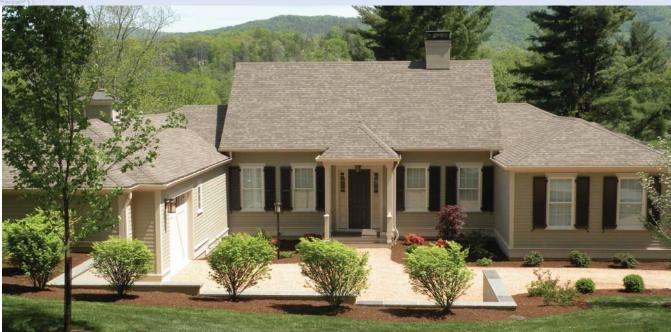

## LEWISBURG, WEST VIRGINIA

211 CROWFIELD CIRCLE, LEWISBURG, WV. 24901 office: 304-647.4188 fax: 304-647.4188

"As the architect of the Shepherd's Cottage, Ed Roach, was careful in organizing the space to make it suit a family getaway with its large eatin kitchen and bedrooms tucked away for privacy. This home just feels like it belongs in the mountains. People are looking for something different from their primary homes in Richmond or D.C., and this cabin has the authentic feel they're seeking." —McIlvaine