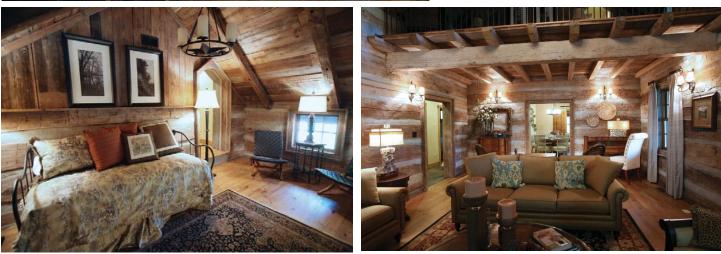

## LEWISBURG, WEST VIRGINIA

211 CROWFIELD CIRCLE, LEWISBURG, WV. 24901 office: 304-647.4188 fax: 304-647.4188

"As the architect of the Shepherd's Cottage, Ed Roach, was careful in organizing the space to make it suit a family getaway with its large eatin kitchen and bedrooms tucked away for privacy. This home just feels like it belongs in the mountains. People are looking for something different from their primary homes in Richmond or D.C., and this cabin has the authentic feel they're seeking." —McIlvaine