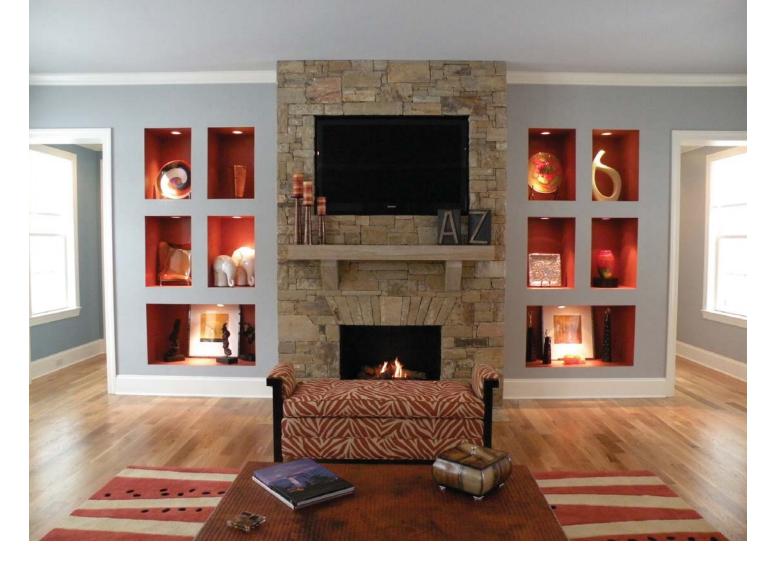

## LEWISBURG, WEST VIRGINIA

211 CROWFIELD CIRCLE, LEWISBURG, WV. 24901 office: 304-647.4188 fax: 304-647.4188

"As the architect of the Shepherd's Cottage, Ed Roach, was careful in organizing the space to make it suit a family getaway with its large eatin kitchen and bedrooms tucked away for privacy. This home just feels like it belongs in the mountains. People are looking for something different from their primary homes in Richmond or D.C., and this cabin has the authentic feel they're seeking." —McIlvaine