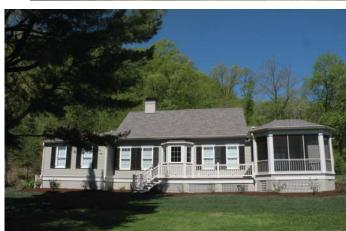

## LEWISBURG, WEST VIRGINIA

211 CROWFIELD CIRCLE, LEWISBURG, WV. 24901 office: 304-647.4188 fax: 304-647.4188

"As the architect of the Shepherd's Cottage, Ed Roach, was careful in organizing the space to make it suit a family getaway with its large eatin kitchen and bedrooms tucked away for privacy. This home just feels like it belongs in the mountains. People are looking for something different from their primary homes in Richmond or D.C., and this cabin has the authentic feel they're seeking." —McIlvaine