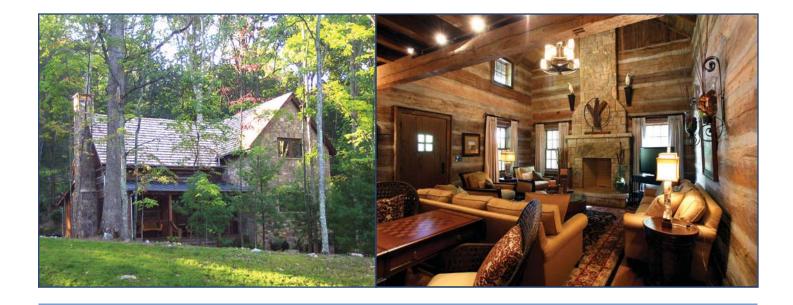

## LEWISBURG, WEST VIRGINIA

211 CROWFIELD CIRCLE, LEWISBURG, WV. 24901 office: 304-647.4188 fax: 304-647.4188

"As the architect of the Shepherd's Cottage, Ed Roach, was careful in organizing the space to make it suit a family getaway with its large eatin kitchen and bedrooms tucked away for privacy. This home just feels like it belongs in the mountains. People are looking for something different from their primary homes in Richmond or D.C., and this cabin has the authentic feel they're seeking." —McIlvaine

### LEWISBURG, WEST VIRGINIA

JAYNE & BOBBY UKROP (UKROP'S SUPER MARKETS) LEWISBURG, WEST VIRGINIA

211 CROWFIELD CIRCLE, LEWISBURG, WV. 24901 office: 304-647.4188 fax: 304-647.4188