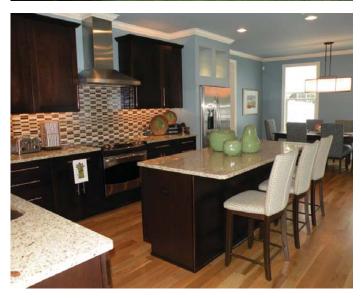

## LEWISBURG, WEST VIRGINIA

211 CROWFIELD CIRCLE, LEWISBURG, WV. 24901 office: 304-647.4188 fax: 304-647.4188

"As the architect of the Shepherd's Cottage, Ed Roach, was careful in organizing the space to make it suit a family getaway with its large eatin kitchen and bedrooms tucked away for privacy. This home just feels like it belongs in the mountains. People are looking for something different from their primary homes in Richmond or D.C., and this cabin has the authentic feel they're seeking." —McIlvaine