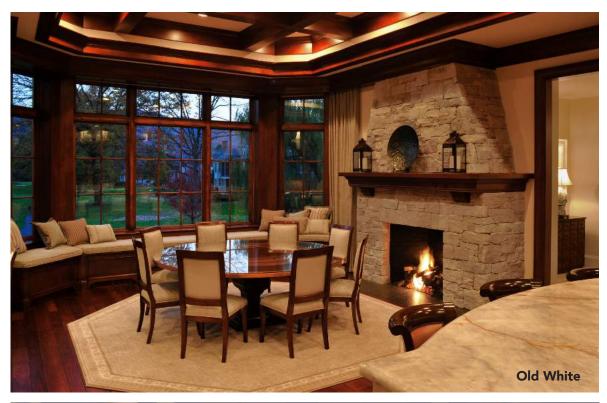

ESM Architects, formerly known as McConnell and Ewing Architects, has designed more than twenty projects in the beautiful Greenbrier Valley since 1998. Based in Cincinnati, Ohio, our team is led by Architects Brad Ewing, Brian Schwieterman, and Mark McConnell. The hallmarks of our practice include people-focused design and a team approach which together guide our work from our unique on-site initial design sketching session through the completion of your project. We truly enjoy the relationships that develop as clients become friends when we collaborate to create your new custom home.